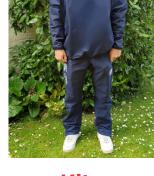

### Male Games Kit

| ITEM                                | WHERE FROM        | COMPULSORY<br>or OPTIONAL |
|-------------------------------------|-------------------|---------------------------|
| Navy PE polo shirt                  | tacklebag         | Compulsory                |
| KSW Contact top                     | tacklebag         | Compulsory                |
| Trainers                            | Any retail outlet | Compulsory                |
| Shin pads and gum shield            | Any retail outlet | Compulsory                |
| Plain navy swimming shorts          | Any retail outlet | Compulsory                |
| Towel, goggles and swimming kit bag | Any retail outlet | Compulsory                |
| Navy open-hem<br>stadium pants      | tacklebag         | Compulsory                |
| Reversible games<br>jersey          | tacklebag         | Optional                  |
| Navy rugby shorts                   | tacklebag         | Optional                  |
| Red long games socks                | tacklebag         | Optional                  |
| Full length tights/<br>leggings     | tacklebag         | Optional                  |
| Fleece lined zip jacket             | tacklebag         | Optional                  |
| Beanie/Bobble hat/<br>Baseball cap  | tacklebag         | Optional                  |
| Thermal underlayer                  | tacklebag         | Optional                  |
| Sports Holdall                      | tacklebag         | Optional                  |
| Backpack                            | tacklebag         | Optional                  |
| Football and/or rugby boots         | Any retail outlet | Optional                  |