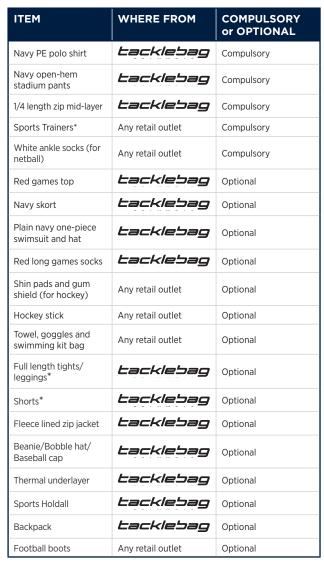

|                                                                                                                            |

### **Acceptable Suit Options**



## **Appearance Expectations**

#### Hair

Students hair should be clean, neat and tidy with no extremes of style, cut or colour. Students must be clean shaven.

#### **General Appearance**

Discreet jewellery, make-up and nail varnish may be worn. No tattoos or facial piercings are allowed.

### **Preferred Suit & Sports Kit Provider**

King's Sixth Form suits may be obtained from 'Schoolblazer' and sports kit from 'Tacklebag'.

Suit:

www.schoolblazer.com

schoolblazer *Lacklebag* 

Sports Kit: www.tacklebag.co.uk/schools/

## **Sixth Form Games Kit**



### Female Games Kit





### Male Games Kit

| ITEM                                | WHERE FROM        | COMPULSORY<br>or OPTIONAL |
|-------------------------------------|-------------------|---------------------------|
| Navy PE polo shirt                  | tacklebag         | Compulsory                |
| KSW Contact top                     | tacklebag         | Compulsory                |
| Trainers                            | Any retail outlet | Compulsory                |
| Shin pads and gum shield            | Any retail outlet | Compulsory                |
| Plain navy swimming shorts          | Any retail outlet | Compulsory                |
| Towel, goggles and swimming kit bag | Any retail outlet | Compulsory                |
| Navy open-hem<br>stadium pants      | tacklebag         | Compulsory