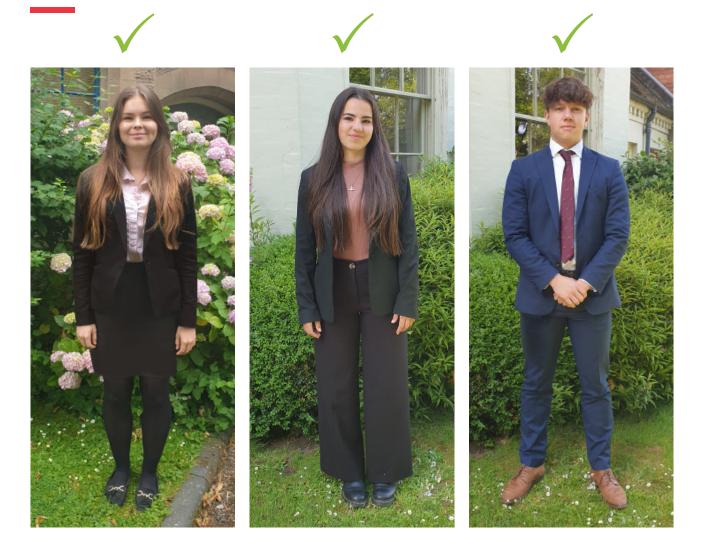

### **Acceptable Suit Options**

# **Sixth Form Dress Code**

| ITEM                                                                                                                                                                                                                                                                                                                                                                                                                                                                                  | NOT PERMITTED                                                                                                                                                                                             | WHERE FROM                                                                                                                 |
|---------------------------------------------------------------------------------------------------------------------------------------------------------------------------------------------------------------------------------------------------------------------------------------------------------------------------------------------------------------------------------------------------------------------------------------------------------------------------------------|-----------------------------------------------------------------------------------------------------------------------------------------------------------------------------------------------------------|----------------------------------------------------------------------------------------------------------------------------|
| Tailored Suit                                                                                                                                                                                                                                                                                                                                                                                                                                                                         |                                                                                                                                                                                                           |                                                                                                                            |
| <ul> <li>A suit consisting of a plain matching jacket<br/>and tailored skirt/trousers/dress of the<br/>same colour and fabric</li> <li>Jackets must be worn at all times</li> <li>Patterned suits are not allowed but an<br/>understated traditional pattern in the cloth<br/>such as tweed, herringbone or pin stripes is<br/>acceptable</li> <li>Skirts should be no more than 5cm<br/>above the knee and skirt vents should be<br/>appropriate for a school environment</li> </ul> | <ul> <li>Denim and leather fabrics</li> <li>Jean style trousers</li> <li>Cord/ lycra materials</li> <li>Lycra, tight-fitting or body-con style skirts</li> <li>Skirts with inappropriate vents</li> </ul> | <b>schoolblozer</b><br>(optional)<br>Or any retail outlet                                                                  |
| Shirts/Ties                                                                                                                                                                                                                                                                                                                                                                                                                                                                           |                                                                                                                                                                                                           |                                                                                                                            |
| <ul> <li>Shirts or blouses should have a discreet<br/>neckline and cover the shoulders during the<br/>colder months</li> <li>In the Summer Term females may wear<br/>sleeveless</li> <li>Male students must wear a tie</li> </ul>                                                                                                                                                                                                                                                     | <ul> <li>Tops must be long enough to cover the midriff and not low cut</li> <li>Spaghetti straps, tank tops, tops with shoulder cut outs</li> </ul>                                                       | Any retail outlet                                                                                                          |
| Jumpers                                                                                                                                                                                                                                                                                                                                                                                                                                                                               |                                                                                                                                                                                                           |                                                                                                                            |
| <ul> <li>Single colour jumpers/cardigans if worn,<br/>must be plain coloured and v-neck</li> <li>They may be worn but not as a substitute<br/>for a jacket</li> </ul>                                                                                                                                                                                                                                                                                                                 | <ul><li>Fleece style/fabric jumpers</li><li>Any logos must be discreet</li></ul>                                                                                                                          | Any retail outlet                                                                                                          |
| Shoes and Hosiery                                                                                                                                                                                                                                                                                                                                                                                                                                                                     |                                                                                                                                                                                                           |                                                                                                                            |
| <ul> <li>Shoes should be of a formal business-like,<br/>nature, flat or low heeled and dark in colour,<br/>clean and polished</li> <li>Shoes should have a back</li> </ul>                                                                                                                                                                                                                                                                                                            | <ul> <li>No open toed footwear</li> <li>Boots, high heels, kitten heels, wedged heels, sandals, clogs, mules</li> <li>Trainers to be worn on games day only</li> </ul>                                    | Any retail outlet                                                                                                          |
| Coats                                                                                                                                                                                                                                                                                                                                                                                                                                                                                 |                                                                                                                                                                                                           |                                                                                                                            |
| <ul> <li>Should be formal, smart in style and colour<br/>and appearance</li> </ul>                                                                                                                                                                                                                                                                                                                                                                                                    | <ul> <li>Sports style jackets such as ski coats or<br/>multi coloured coats and branded coats<br/>(other than the Canterbury school-branded<br/>option)</li> <li>Fleece style</li> </ul>                  | schoolblozer<br>(quilted jacket or wool coat)<br><i>Lacklebag</i><br>(Lined zip jacket)<br>Or any retail outlet            |
| Sport/Games Kit                                                                                                                                                                                                                                                                                                                                                                                                                                                                       |                                                                                                                                                                                                           | Essential items must be                                                                                                    |
| <ul> <li>All Sixth Form students must have the following games items which must only be worn on a games day;-</li> <li>Navy Open Hem Stadium Pants</li> <li>Navy Poloshirt</li> <li>1/4 length zip mid-layer</li> <li>Sports Trainers*</li> <li>Where specific sport are taken part in, extra sports kit maybe required. See page 4</li> <li>All Games kit, must be clearly marked with the students name.</li> </ul>                                                                 |                                                                                                                                                                                                           | Lessential items must be<br>purchased from Tacklebag.<br>Lacklebag<br>Trainers can be purchased<br>from any retail outlet. |
| *These need to be trainers designed for sport and not casual o<br>They should have appropriate grip and support for the full rang                                                                                                                                                                                                                                                                                                                                                     |                                                                                                                                                                                                           |                                                                                                                            |